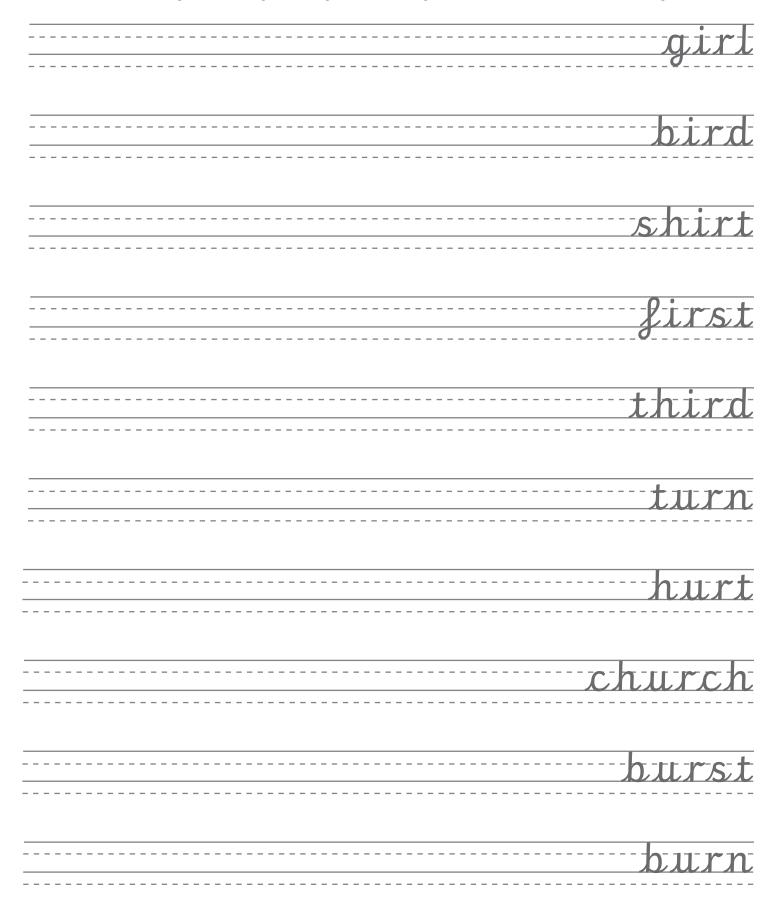

### **Cursive Handwriting Practice**

Practise your weekly spelling words using cursive handwriting.

| girt      |
|-----------|
| bird      |
| <br>shirt |
| <br>first |
|           |
| <br>turn  |
| <br>hurt  |
| church    |
| burst     |
| burn      |