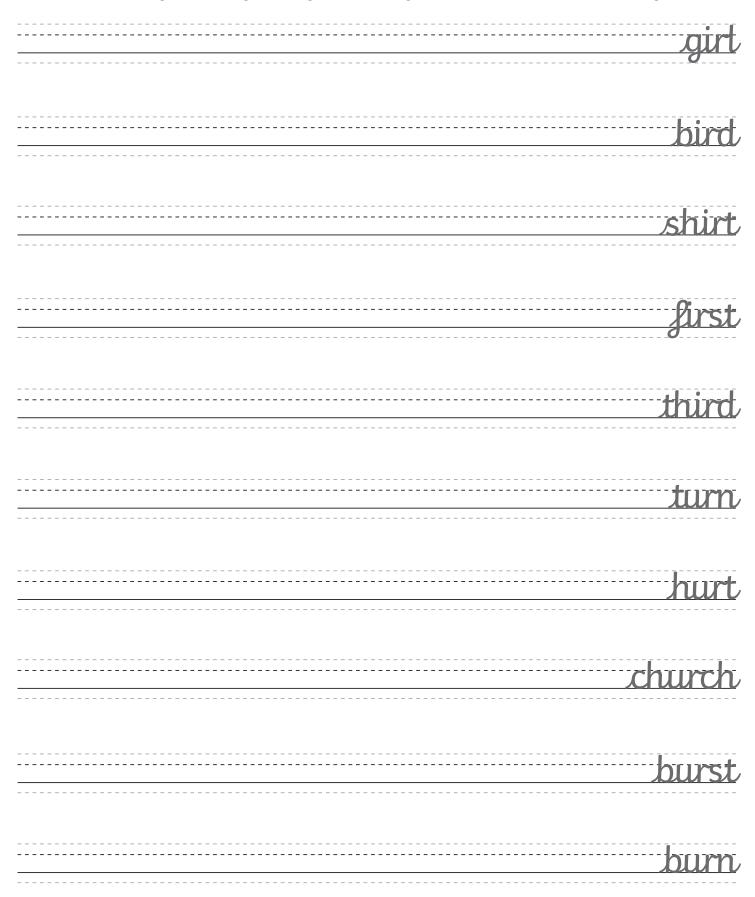

### **Continuous Cursive Handwriting Practice**

Practise your weekly spelling words using continuous cursive handwriting.